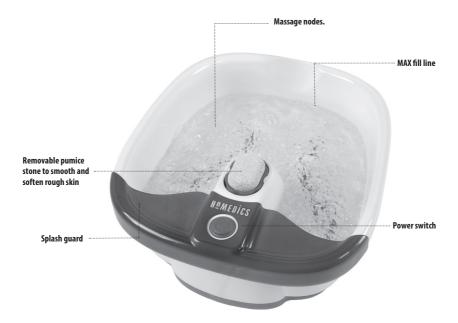

## **PRODUCT FEATURES:**

## **INSTRUCTIONS FOR USE:**

- 1. Ensure that the unit is unplugged before filling with water. Fill with warm water to the MAX fill line located on the inside of the tub.
- CAUTION: DO NOT FILL WATER OVER THE MAX FILL LINE NOTE: The foot spa will not heat cold water. For a warm water massage, fill the unit with warm water.
- Place the unit on the floor in front of a chair. It is recommended to place the product on a towel.
- 4. Plug the unit into a 220-240 AC power supply.
- 5. Sit down and place your feet in the spa.
- 6. To operate the unit, press the power button on the top of the product.
- 7. Enjoy a deep massage by sliding feet back and forth over the stimulating raised massage nodes on the footspa floor.
- 8. To turn off, press the button again to deactivate.
- To empty: First, unplug the unit. Tip the unit, allowing water to pour out along the rear corner of the footbath. DO NOT pour water over the power button.

NOTE: DO NOT hold or carry the unit by the removeable splash guard.