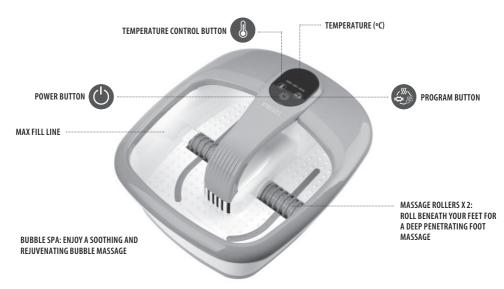

# **PRODUCT FEATURES:**

# **INSTRUCTIONS FOR USE:**

- 1. Ensure that the unit is unplugged before filling with water. Fill with warm water to the MAX fill line located on the inside of the tub.
- 2. Place the unit on the floor in front of a chair. It is recommended to place the product on a towel.
- 3. Plug the unit into a 220-240 AC power supply.
- 4. Sit down and place your feet in the water. Do not stand in the unit.
- 5. To turn the unit on, press the power button (). The roller, heat and bubble function will start automatically.
- To select the temperature, press the temperature control button . Keep pressing to reach the desired temperature (between 35° to 42° degrees). Note: For best results always start with warm water in the footspa.
- 7. Select your desired program by pressing the program button 🕲 as follows:
- Roller 🕲 x 1 / Heat 🕲 x 2 / Bubbles 🥲 x 3 / Roller + Heat 🌚 x 4 / Heat + Bubbles 🧐 x 5 / Roller + Heat + Bubbles 🌚 x 6 8. To turn the footspa off, press the power button again.
- To empty: First, unplug the unit. Tip the unit, allowing water to pour out of the corner furthest from the control panel. DO NOT pour water over the control panel.